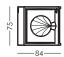

#### **Measures**

Guarantee

Width: 75cm Heigth: 92cm Depth: 94cm Seat heigth: 37cm Arm heigth: -cm Back heigth: 61cm Depth open: -cm