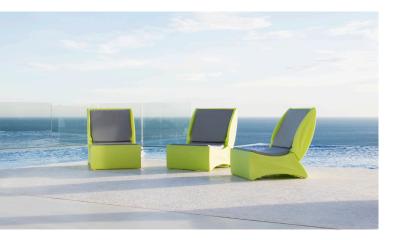

# **ARIANNE GARDEN**

#### **Measures**

Guarantee

Width: 75cm Heigth: 92cm Depth: 94cm Seat heigth: 37cm Arm heigth: -cm Back heigth: 61cm Depth open: -cm