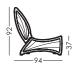

#### **Measures**

Guarantee

Width: 75cm Heigth: 92cm Depth: 94cm Seat heigth: 37cm Arm heigth: -cm Back heigth: 61cm Depth open: -cm